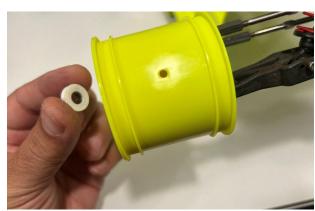

## Instructions:

- **Step 1.** Install 3/16 x 3/8 bearings (not included) on both the Hex and round adapter.
- **Step 2.** Insert the 12mm Hex Adapter on front axle with the fully exposed bearing towards the center of the car, see Figure 1 below.
- Step 3. Insert wheel onto the 12mm hex adapter, see Figure 1 below.
- **Step 4.** Insert Outer Bearing Adapter on the front axe with the fully exposed bearing towards the center of the car, see Figure 2 below.
- **Step 5.** Insert *Outer Bearing Washer* on the from axle with the flat surface towards the outside of the car, see Figure 3.
- Step 6. Place locknut and tighten, see Figure 4 below. Note: Do not overtighten