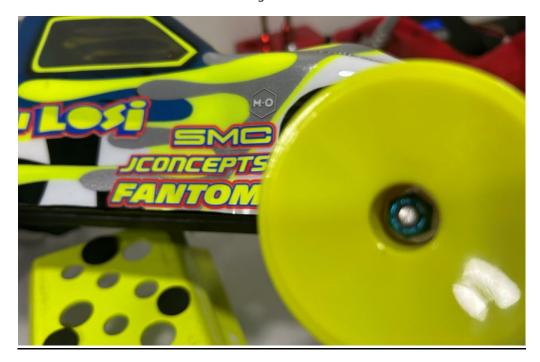

## Instructions:

- **Step 1.** Install 3/16 x 3/8 bearings (not included) on both the Hex and round adapter.
- **Step 2.** Insert the 12mm Hex Adapter on front axle with the fully exposed bearing towards the center of the car, see Figure 1 below.
- Step 3. Insert wheel onto the 12mm hex adapter, see Figure 1 below.
- **Step 4.** Insert Outer Bearing Adapter on the front axe with the fully exposed bearing towards the center of the car, see Figure 2 below.
- **Step 5.** Insert *Outer Bearing Washer* on the from axle with the flat surface towards the outside of the car, see Figure 3.
- Step 6. Place locknut and tighten, see Figure 4 below. Note: Do not overtighten