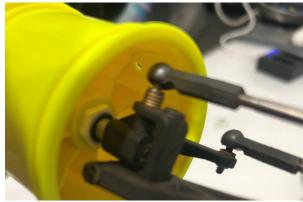

## Instructions:

- **Step 1.** Install 3/16 x 3/8 bearings (not included) on both the Hex and round adapter.
- **Step 2.** Insert the 12mm Hex Adapter on front axle with the fully exposed bearing towards the center of the car, see Figure 1 below.
- Step 3. Insert wheel onto the 12mm hex adapter, see Figure 1 below.
- **Step 4.** Insert Outer Bearing Adapter on the front axe with the fully exposed bearing towards the center of the car, see Figure 2 below.
- **Step 5.** Insert *Outer Bearing Washer* on the from axle with the flat surface towards the outside of the car, see Figure 3.
- Step 6. Place locknut and tighten, see Figure 4 below. Note: Do not overtighten