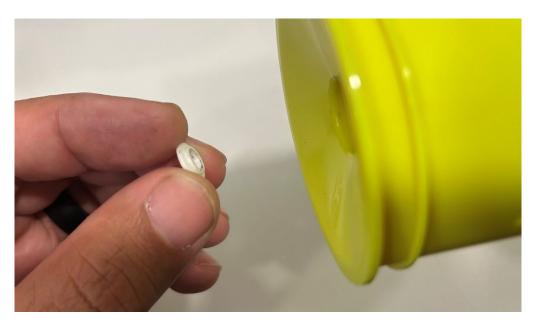

## Instructions:

- **Step 1.** Install 3/16 x 3/8 bearings (not included) on both the Hex and round adapter.
- **Step 2.** Insert the 12mm Hex Adapter on front axle with the fully exposed bearing towards the center of the car, see Figure 1 below.
- Step 3. Insert wheel onto the 12mm hex adapter, see Figure 1 below.
- **Step 4.** Insert Outer Bearing Adapter on the front axe with the fully exposed bearing towards the center of the car, see Figure 2 below.
- **Step 5.** Insert *Outer Bearing Washer* on the from axle with the flat surface towards the outside of the car, see Figure 3.
- Step 6. Place locknut and tighten, see Figure 4 below. Note: Do not overtighten